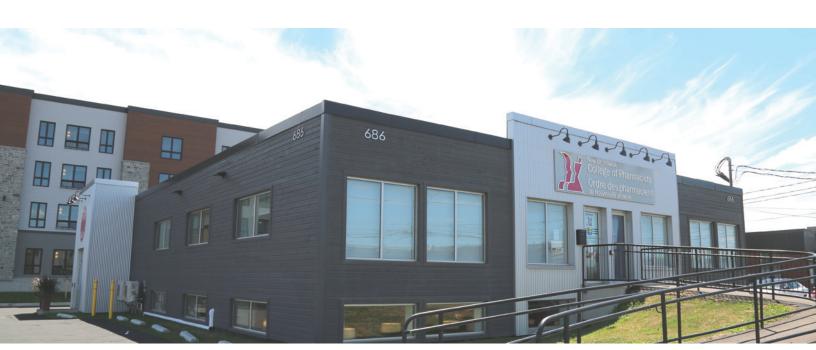

## 686 St.George Blvd - Moncton

- 7,200 sqft multi-tenant, mixed use
- Office/Retail/Warehouse
- Handicap accessible
- Natural Gas & Electric Heating
- Central HVAC System
- Fully Sprinkled
- In House Keying System

- Lighted Signage available
- 12' Ceiling Height
- Ample Parking
- In House Maintenance: 24h turn around on major problems
- Centrally located to Moncton Inds Park & Trans Canada
- Available Space ranges from 1,500 sq.ft. To 7,200 sq.ft.