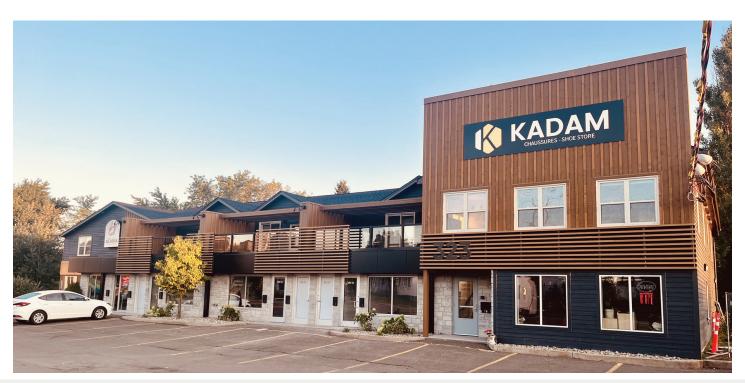

## 323 Champlain - Dieppe

- 10,000 sq. ft. multi-tenant office building
- Building less than 5 years old
- 2 Story Building
- 1st Floor Handicap accessible
- Natural Gas Heating
- Central HVAC System
- Building offers great visibility
- Available Parking

- Available Janitorial Services
- In House Keying System
- Lighted Signage Available
- Maintenance 24h turn around time on major problems
- Centrally located to Downtown Dieppe & Moncton
- Tenants include Acadia Vet Clinic & State Farm Insurance
- Available Space ranges from 150 sq. ft. to 3,000 sq. ft.