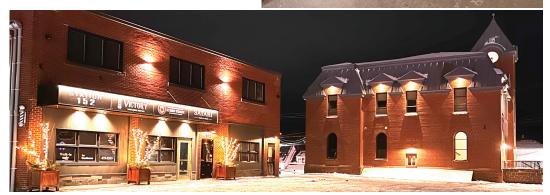

## 152 Court - Grand Falls

- Ideal space for Office, Retail or Restaurant
- Access for your customers through a common area Atrium
- 2 story building
- 7,160 sqft (2 floors)
- Beautiful historic building originally built in 1951
- Fully restored in 2024
- Centrally downtown & close to all amenities
- High ceilings
- Large windows with lots of natural light
- Commercial Rental Opportunity
- Central air conditioning
- Available parking
- Maintenance: 24 hour turn around time on major problems
- In House Keying System
- Lighted Signage available
- Long Term Lease required