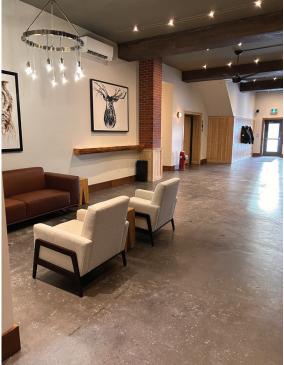

## 152 Court - Grand Falls

- Ideal space for Office, Retail or Restaurant
- Access for your customers through a common area Atrium
- 2 story building
- 7,160 sqft (2 floors)
- Beautiful historic building originally built in 1951
- Fully restored in 2024
- Centrally downtown & close to all amenities
- High ceilings
- Large windows with lots of natural light
- Commercial Rental Opportunity
- Central air conditioning
- Available parking
- Maintenance: 24 hour turn around time on major problems
- In House Keying System
- Lighted Signage available
- Long Term Lease required