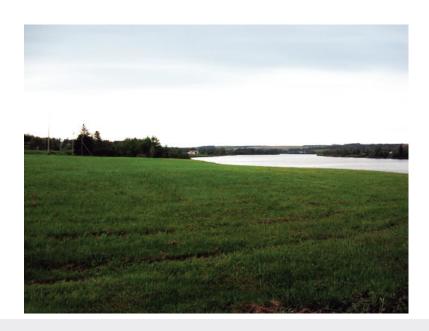

## 10577 Route 144 - Grand Falls

- Located at 11136 Route 144
- 15 Minutes from Grand Falls, NB
- 2.66 acres of land with 600' of River Frontage
- Along Saint John River with prime Riverfront Lots
- Located near the major highway, such as Highway 2
- Aesthetically pleasing environment
- Can accommodate Single Family Residences and Multi Unit Buildings
- Adequate Elevation